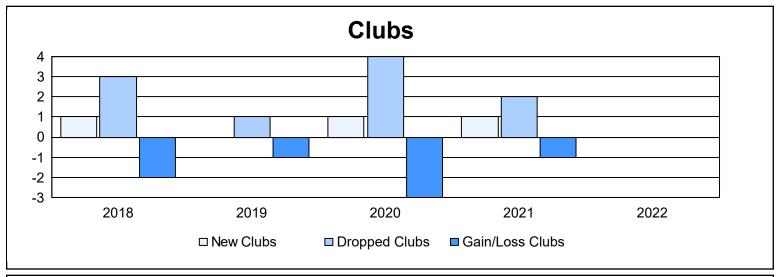

District 4 L5

As of June 2022 Cumulative

| Year      | New<br>Clubs | Dropped<br>Clubs | Gain/<br>Loss<br>Clubs | New<br>Members | Charter<br>Members | Reinstate<br>Members | Transfer<br>Members | Total<br>Member<br>Added | Total<br>Members<br>Dropped | Gain/<br>Loss<br>Members |
|-----------|--------------|------------------|------------------------|----------------|--------------------|----------------------|---------------------|--------------------------|-----------------------------|--------------------------|
| 2017-2018 | 1            | 3                | -2                     | 138            | 25                 | 9                    | 20                  | 192                      | 319                         | -127                     |
| 2018-2019 | 0            | 1                | -1                     | 110            | 17                 | 23                   | 10                  | 160                      | 220                         | -60                      |
| 2019-2020 | 1            | 4                | -3                     | 91             | 27                 | 7                    | 13                  | 138                      | 155                         | -17                      |
| 2020-2021 | 1            | 2                | -1                     | 92             | 30                 | 6                    | 6                   | 134                      | 171                         | -37                      |
| 2021-2022 | 0            | 0                | 0                      | 169            | 2                  | 10                   | 12                  | 193                      | 167                         | 26                       |
| Average   | 1            | 2                | -1                     | 120            | 20                 | 11                   | 12                  | 163                      | 206                         | -43                      |